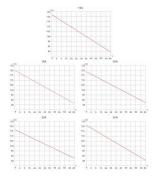

ronic type integrated circuit, Contact ON/OFF state display.
- It complies with standard of IEC60947/ VC8036, IEC61009/ VC8035

#### **Main Technical Data**

| NO. of pole                    | 1P+N(18mm)                          |
|--------------------------------|-------------------------------------|
| Rated of Voltage               | 240V                                |
| Tripping Curve                 | B,C,D                               |
| Rated Current                  | 6,10,16,25,32A,40A                  |
| Mechanical and Electrical life | (O-C) not less than 4000 operations |
| Protective Grade               | IP20                                |
| Breaking Capacity              | 4.5kA                               |

## **Dimensions(mm)**



### **Characteristic Curve**





**Temperature Curves** 

Curve C