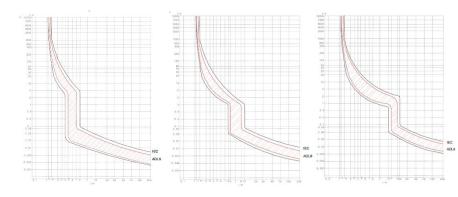

ctronic type integrated circuit, Contact ON/OFF state display.
- It complies with standard of IEC60947/ VC8036, IEC61009/ VC8035

#### **Main Technical Data**

| NO. of pole                    | 1P+N(18mm)                          |
|--------------------------------|-------------------------------------|
| Rated of Voltage               | 240V                                |
| Tripping Curve                 | B,C,D                               |
| Rated Current                  | 6,10,16,25,32A,40A                  |
| Mechanical and Electrical life | (O-C) not less than 4000 operations |
| Protective Grade               | IP20                                |
| Breaking Capacity              | 4.5kA                               |

## **Dimensions(mm)**



### **Characteristic Curve**





**Temperature Curves** 

Curve C