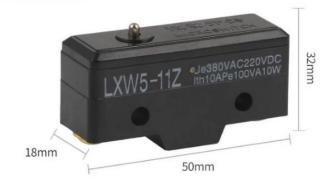

|
| Ambient temperature        | Operating: -25 to +80°c                                                                                                                                                                          |
| Humidity                   | < 85%                                                                                                                                                                                            |
| Service life               | Mechanical - 20,000,000 operations min.<br>Electrical - 500,000 operations min.                                                                                                                  |

### **Outline and Dimension - LWX5**





















## LXW5-11D1



#### LXW5-11Z