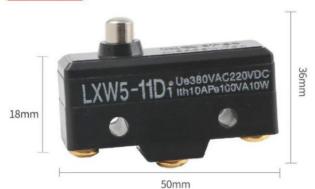

|
| Ambient temperature        | Operating: -25 to +80°c                                                                                                                                                                          |
| Humidity                   | < 85%                                                                                                                                                                                            |
| Service life               | Mechanical - 20,000,000 operations min.<br>Electrical - 500,000 operations min.                                                                                                                  |

### **Outline and Dimension - LWX5**





















## LXW5-11D1



#### LXW5-11Z