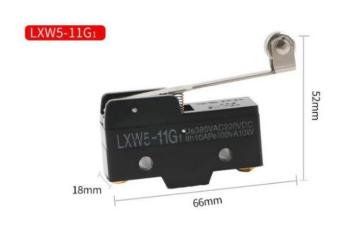

|
| Ambient temperature        | Operating: -25 to +80°c                                                                                                                                                                          |
| Humidity                   | < 85%                                                                                                                                                                                            |
| Service life               | Mechanical - 20,000,000 operations min.<br>Electrical - 500,000 operations min.                                                                                                                  |

### **Outline and Dimension - LWX5**





















## LXW5-11D1



#### LXW5-11Z