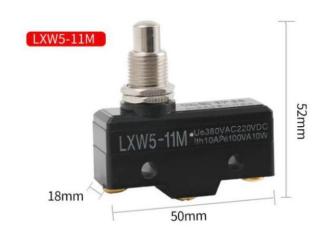

|
| Ambient temperature        | Operating: -25 to +80°c                                                                                                                                                                          |
| Humidity                   | < 85%                                                                                                                                                                                            |
| Service life               | Mechanical - 20,000,000 operations min.<br>Electrical - 500,000 operations min.                                                                                                                  |

### **Outline and Dimension - LWX5**





















## LXW5-11D1



#### LXW5-11Z