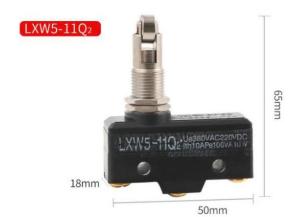

|
| Ambient temperature        | Operating: -25 to +80°c                                                                                                                                                                          |
| Humidity                   | < 85%                                                                                                                                                                                            |
| Service life               | Mechanical - 20,000,000 operations min.<br>Electrical - 500,000 operations min.                                                                                                                  |

### **Outline and Dimension - LWX5**





















## LXW5-11D1



#### LXW5-11Z