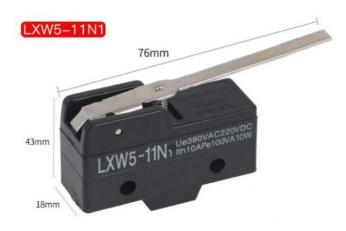

|
| Ambient temperature        | Operating: -25 to +80°c                                                                                                                                                                          |
| Humidity                   | < 85%                                                                                                                                                                                            |
| Service life               | Mechanical - 20,000,000 operations min.<br>Electrical - 500,000 operations min.                                                                                                                  |

### **Outline and Dimension - LWX5**





















## LXW5-11D1



#### LXW5-11Z