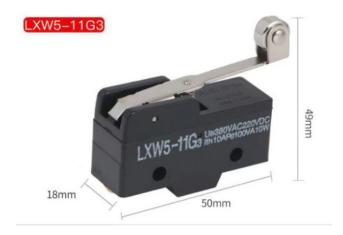

|
| Ambient temperature        | Operating: -25 to +80°c                                                                                                                                                                          |
| Humidity                   | < 85%                                                                                                                                                                                            |
| Service life               | Mechanical - 20,000,000 operations min.<br>Electrical - 500,000 operations min.                                                                                                                  |

### **Outline and Dimension - LWX5**





















## LXW5-11D1



#### LXW5-11Z