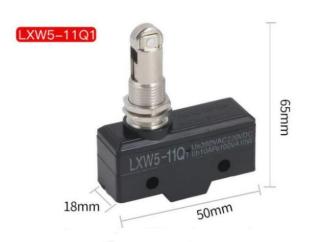

|
| Ambient temperature        | Operating: -25 to +80°c                                                                                                                                                                          |
| Humidity                   | < 85%                                                                                                                                                                                            |
| Service life               | Mechanical - 20,000,000 operations min.<br>Electrical - 500,000 operations min.                                                                                                                  |

### **Outline and Dimension - LWX5**





















## LXW5-11D1



#### LXW5-11Z