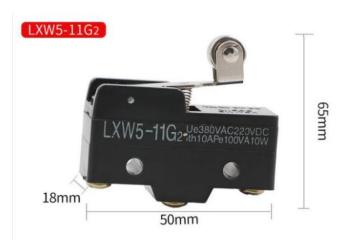

|
| Ambient temperature        | Operating: -25 to +80°c                                                                                                                                                                          |
| Humidity                   | < 85%                                                                                                                                                                                            |
| Service life               | Mechanical - 20,000,000 operations min.<br>Electrical - 500,000 operations min.                                                                                                                  |

### **Outline and Dimension - LWX5**





















## LXW5-11D1



#### LXW5-11Z