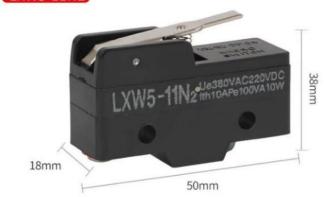

|
| Ambient temperature        | Operating: -25 to +80°c                                                                                                                                                                          |
| Humidity                   | < 85%                                                                                                                                                                                            |
| Service life               | Mechanical - 20,000,000 operations min.<br>Electrical - 500,000 operations min.                                                                                                                  |

### **Outline and Dimension - LWX5**





















## LXW5-11D1



#### LXW5-11Z