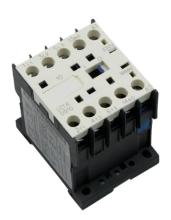

## **LC1-K Series Mini AC CONTACTOR**

LC1-K06,09,12,16

## **Application**

LC1-K series is used in the circuit up to 660V AC, 50Hz/60Hz, rated current up to 16A, for long-distance switching on/off the circuits and frequent start-up and control of AC motor. The addition of auxiliary contact group to the contactor, combined with the proper thermal relay, can act to protect the circuit bound to overload.