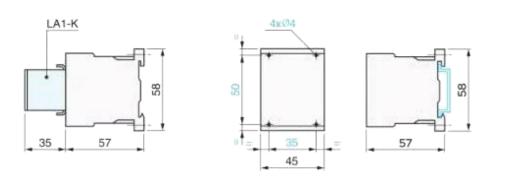

| 3                | 5        | 5      | 5   | 3P+NC/3P+NO  |  |
| LC1-K16 | 16                                     |                  |          |        |     | 3P+NC/3P+NO  |  |

| Specification/Type                 | LC1-K06 | LC1-K09 | LC1-K12 | LC1-K16 |  |  |
|------------------------------------|---------|---------|---------|---------|--|--|
| Use group under AC-3               | 6       | 9       | 12      | 16      |  |  |
| Rated working current(le)A         | 5       | 7.5     | 10      |         |  |  |
| Conventional thermal current(Ith)A | 16      | 20      | 20      |         |  |  |
| Rated working voltage(Ue)A         | 380/660 |         |         |         |  |  |
| Rated insulation voltage(Ui)A      | 690     |         |         |         |  |  |

## Dimension