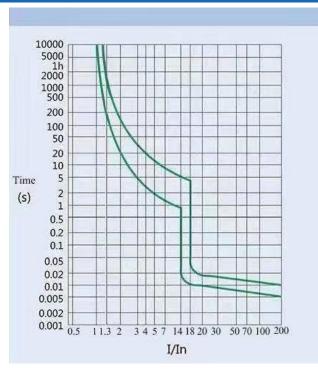

## **Main Technical Data**

| NO. of pole                    | 1P,2P,3P,4P                                                                                                  |
|--------------------------------|--------------------------------------------------------------------------------------------------------------|
| Rated of Voltage               | 240V/415V AC                                                                                                 |
| Rated Current                  | 50A                                                                                                          |
| Mechanical and Electrical life | (O-C) not less than 6000 operations                                                                          |
| Protective Grade               | IP20                                                                                                         |
| Breaking Capacity              | 6kA                                                                                                          |
| Instantaneous Testing          | 14-18In<br>This is especially developed as per Eskom specification and request for Eskom<br>application only |

#### **Tripping Curve - K curve**