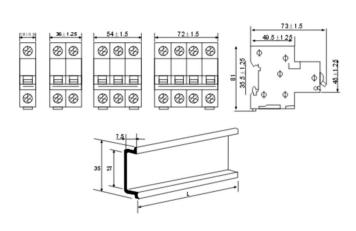

|
| Rated Current                  | 50A                                                                                                          |
| Mechanical and Electrical life | (O-C) not less than 6000 operations                                                                          |
| Protective Grade               | IP20                                                                                                         |
| Breaking Capacity              | 6kA                                                                                                          |
| Instantaneous Testing          | 14-18In<br>This is especially developed as per Eskom specification and request for Eskom<br>application only |

### Dimension



#### **Tripping Curve - K curve**