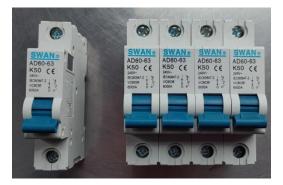

# AD60-63

#### **Miniature Circuit Breaker**

## **Application**

The product is mainly used in AC 50Hz/60Hz single pole 240V or two. three, four-pole 415v circuit for overload and short-circuit protection as well as for infrequent on-and-off switching electric equipment and lighting circuit under normal condition. It is characterized with novel structure, light weight, reliable performance, high breaking capacity. It is in conformity with IEC60947-2 standard.