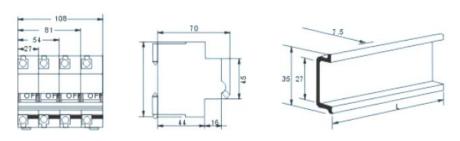

nd lighting circuit under normal condition. It is in conformity with IEC 60947 standard.

#### **Main Technical Data**

| NO. of pole                    | 1P,2P,3P,4P                         |
|--------------------------------|-------------------------------------|
| Rated of Voltage               | 240V/415V AC 230V/400V AC           |
| Rated Current                  | 63A, 80A, 100A                      |
| Mechanical and Electrical life | (O-C) not less than 6000 operations |
| Protective Grade               | IP20                                |
| Breaking Capacity              | 6kA,10kA                            |
| Production Standard            | IEC 60947-2/VC 8036                 |
| Applicable ambient temperature | -35~+70℃                            |

# **Dimensions(mm)**



## **Tripping Curve - C curve**