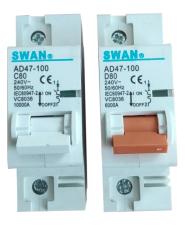

# **AD47-100**

#### **Miniature Circuit Breaker**

## **Application**

The product is used for AC 50 Hz/60 Hz, single pole 240V, 2,3,4 poles 415V, for protection the circuit from overload and short circuit. It can be used in lighting and electric motor distribution system. Meanwhile it is applicable to an infrequent switch over the electric apparatus and lighting circuit under normal condition. It is in conformity with IEC 60947 standard.

#### **Main Technical Data**

| NO. of pole                    | 1P,2P,3P,4P                         |
|--------------------------------|-------------------------------------|
| Rated of Voltage               | 240V/415V AC 230V/400V AC           |
| Rated Current                  | 63A, 80A, 100A                      |
| Mechanical and Electrical life | (O-C) not less than 6000 operations |
| Protective Grade               | IP20                                |
| Breaking Capacity              | 6kA,10kA                            |
| Production Standard            | IEC 60947-2/VC 8036                 |
| Applicable ambient temperature | -35~+70℃                            |