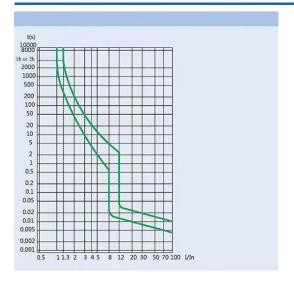

ndition. It is in conformity with IEC 60947 standard.

#### **Main Technical Data**

| NO. of pole                    | 1P,2P,3P,4P                         |
|--------------------------------|-------------------------------------|
| Rated of Voltage               | 240V/415V AC 230V/400V AC           |
| Rated Current                  | 63A, 80A, 100A                      |
| Mechanical and Electrical life | (O-C) not less than 6000 operations |
| Protective Grade               | IP20                                |
| Breaking Capacity              | 6kA,10kA                            |
| Production Standard            | IEC 60947-2/VC 8036                 |
| Applicable ambient temperature | -35~+70℃                            |

# **Dimensions(mm)**



## **Tripping Curve - C curve**