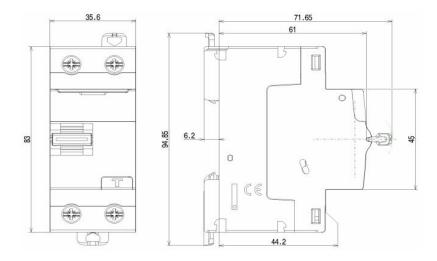

Sensitivity              | 30mA 100mA                      | 300mA 500mA |
| Way of release           | M: 2P                           | M: 4P       |
|                          | E: 2P                           | E: 4P       |
| Rated breaking capacity  | 6kA                             |             |
| Utilization category     | Α                               |             |
| Mechanical life          | 20000                           |             |
| Protection degree        | IP20                            |             |
| Ambient temperature      | -25~65℃                         |             |
| Installation environment | NO obvious impact and vibration |             |
| Mounting                 | Standard DIN 35 rail            |             |





## **OVERALL DIMENSIONS**



2P





4P