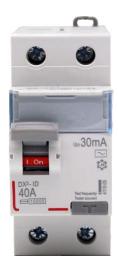

## RCCBs DX<sup>3</sup>-ID-2P/4P Residual Current Circuit Breakers

## **DESCRIPTION / APPLICATION**

RCCBs with positive contact indication for control, protection and isolation of electrical circuits, protecting people from direct and indirect contact and protecting installations from insulation faults.

## **TECHNICAL DATA**

| The number of poles      | 2P                              | 4P          |
|--------------------------|---------------------------------|-------------|
| Rated current            | 6-63A                           | 6-63A       |
| Rated voltage            | 230V                            | 415V        |
| Rated frequency          | 50/60Hz                         | 50/60Hz     |
| Sensitivity              | 30mA 100mA                      | 300mA 500mA |
| Way of release           | M: 2P                           | M: 4P       |
|                          | E: 2P                           | E: 4P       |
| Rated breaking capacity  | 6kA                             |             |
| Utilization category     | Α                               |             |
| Mechanical life          | 20000                           |             |
| Protection degree        | IP20                            |             |
| Ambient temperature      | -25~65℃                         |             |
| Installation environment | NO obvious impact and vibration |             |
| Mounting                 | Standard DIN 35 rail            |             |