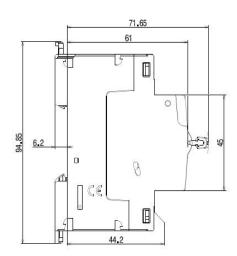

ity              | 30mA 100mA                      | 300mA 500mA |
| Way of release           | M: 2P                           | M: 4P       |
|                          | E: 2P                           | E: 4P       |
| Rated breaking capacity  | 6kA                             |             |
| Utilization category     | Α                               |             |
| Mechanical life          | 20000                           |             |
| Protection degree        | IP20                            |             |
| Ambient temperature      | -25~65℃                         |             |
| Installation environment | NO obvious impact and vibration |             |
| Mounting                 | Standard DIN 35 rail            |             |





## **OVERALL DIMENSIONS**



2P





4P