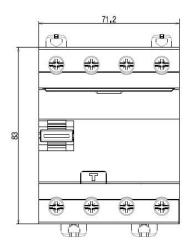

ivity              | 30mA 100mA                      | 300mA 500mA |
| Way of release           | M: 2P                           | M: 4P       |
|                          | E: 2P                           | E: 4P       |
| Rated breaking capacity  | 6kA                             |             |
| Utilization category     | Α                               |             |
| Mechanical life          | 20000                           |             |
| Protection degree        | IP20                            |             |
| Ambient temperature      | -25~65℃                         |             |
| Installation environment | NO obvious impact and vibration |             |
| Mounting                 | Standard DIN 35 rail            |             |





## **OVERALL DIMENSIONS**



2P





4P