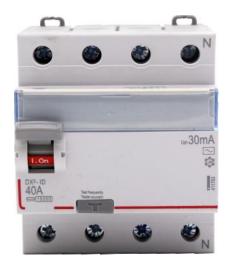

## RCCBs DX<sup>3</sup>-ID-2P/4P Residual Current Circuit Breakers

## **DESCRIPTION / APPLICATION**

RCCBs with positive contact indication for control, protection and isolation of electrical circuits, protecting people from direct and indirect contact and protecting installations from insulation faults.

## **TECHNICAL DATA**

| The number of poles      | 2P                              | 4P          |
|--------------------------|---------------------------------|-------------|
| Rated current            | 6-63A                           | 6-63A       |
| Rated voltage            | 230V                            | 415V        |
| Rated frequency          | 50/60Hz                         | 50/60Hz     |
| Sensitivity              | 30mA 100mA                      | 300mA 500mA |
| Way of release           | M: 2P                           | M: 4P       |
|                          | E: 2P                           | E: 4P       |
| Rated breaking capacity  | 6kA                             |             |
| Utilization category     | Α                               |             |
| Mechanical life          | 20000                           |             |
| Protection degree        | IP20                            |             |
| Ambient temperature      | -25~65℃                         |             |
| Installation environment | NO obvious impact and vibration |             |
| Mounting                 | Standard DIN 35 rail            |             |