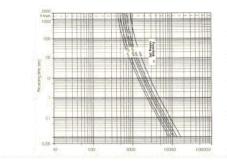

ovoltaic series of solar energy-collecting plates in solar energy photovoltaic header boxes and circuit overload and short-circuit current caused by current feedback of inverters, thus protecting the entire photovoltaic energy-collecting plates. Also it can be used in any other DC circuits as an option for circuit overload and short-circuit protection of electric elements.

### **Structural Characteristics**

- ☐ According to IEC60269-6
- ☐ Rated current: 630-1250A
- ☐ Rated voltage: DC 1500V
- ☐ Interrupting capacity: DC40kA
- ☐ Operating class gPV for Solar protection

### **Specification**

| Rated Voltage Ue (V DC) | 1500              |
|-------------------------|-------------------|
| Rated Current In (A)    | 630,800,1000,1250 |

# **Dimensions(mm)**



### **Characteristic Curve**