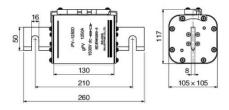

reaking in case of possible photovoltaic series of solar energy-collecting plates in solar energy photovoltaic header boxes and circuit overload and short-circuit current caused by current feedback of inverters, thus protecting the entire photovoltaic energy-collecting plates. Also it can be used in any other DC circuits as an option for circuit overload and short-circuit protection of electric elements.

### **Structural Characteristics**

- ☐ According to IEC60269-6
- ☐ Rated current: 630-1250A
- ☐ Rated voltage: DC 1500V
- ☐ Interrupting capacity: DC40kA
- ☐ Operating class gPV for Solar protection

### **Specification**

| Rated Voltage Ue (V DC) | 1500              |
|-------------------------|-------------------|
| Rated Current In (A)    | 630,800,1000,1250 |

# **Dimensions(mm)**



### **Characteristic Curve**