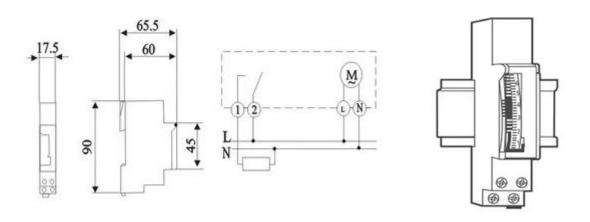

|
| Minimum setting unit                                       | 15 minutes                 |
| Set-up times                                               | 96 times                   |
| Max. switching capacity at 250 V A C,cos $\varphi$ = 1     | 16 A                       |
| Max. switching capacity at 250 V A C, $\cos \varphi = 0.6$ | 4 A                        |
| Ambient tempeature                                         | -20~+55°C                  |
| Mechanical life                                            | 10,000,000times            |
| Electrical life                                            | 100,000 times              |
| Mounting                                                   | 35mm Din Rail installation |

## **Dimenision(mm) and installation**