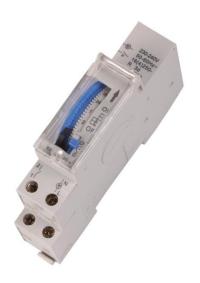

## **Mechanical Timer**

**SUL 180A** 

## **Technical Data**

| Contact capacity:                                          | 16(10)A 220-240VAC 50/60HZ |
|------------------------------------------------------------|----------------------------|
| Driving mode                                               | Motor quartz               |
| Time range                                                 | 24 hours                   |
| Power Reserve                                              | 3 days                     |
| Minimum setting unit                                       | 15 minutes                 |
| Set-up times                                               | 96 times                   |
| Max. switching capacity at 250 V A C,cos $\varphi$ = 1     | 16 A                       |
| Max. switching capacity at 250 V A C, $\cos \varphi = 0.6$ | 4 A                        |
| Ambient tempeature                                         | -20~+55°C                  |
| Mechanical life                                            | 10,000,000times            |
| Electrical life                                            | 100,000 times              |
| Mounting                                                   | 35mm Din Rail installation |