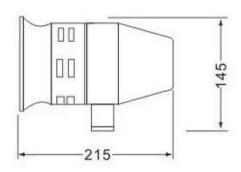

## **Technical Data**

| Item Description         | Motor Siren MS-390               |
|--------------------------|----------------------------------|
| Voltage                  | DC12 V, DC 24V, AC 110V, AC 220V |
| Sound Pressure           | 100-110dB radius1 meter          |
| Material                 | Steel Shell                      |
| Sound Type               | Continuous Tone                  |
| Size (mm)                | 132(W)*215(L)*145(H)             |
| Protection Class         | IP44                             |
| Conventional Colors      | Red, Grey                        |
| Insulation<br>Resistance | 100MΩ (at 500 VDC)               |

## **Dimension(mm)**