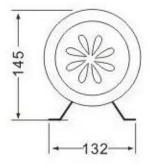

## **Technical Data**

| Item Description         | Motor Siren MS-390               |
|--------------------------|----------------------------------|
| Voltage                  | DC12 V, DC 24V, AC 110V, AC 220V |
| Sound Pressure           | 100-110dB radius1 meter          |
| Material                 | Steel Shell                      |
| Sound Type               | Continuous Tone                  |
| Size (mm)                | 132(W)*215(L)*145(H)             |
| Protection Class         | IP44                             |
| Conventional Colors      | Red, Grey                        |
| Insulation<br>Resistance | 100MΩ (at 500 VDC)               |

## **Dimension(mm)**