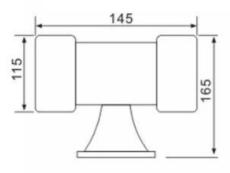

## **Technical Data**

| Item Description         | Motor Siren MS-490               |
|--------------------------|----------------------------------|
| Voltage                  | DC12 V, DC 24V, AC 110V, AC 220V |
| Sound Pressure           | 105-115dB radius1 meter          |
| Material                 | Steel Shell                      |
| Sound Type               | Continuous Tone                  |
| Size (mm)                | 145(W)*104(L)*165(H)             |
| Protection Class         | IP44                             |
| Conventional<br>Colors   | Red, Grey                        |
| Insulation<br>Resistance | 100MΩ (at 500 VDC)               |

## **Dimension(mm)**