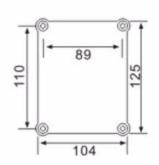

ansmission of signals, as well as farms, security alarm transmission, easy to pass when the long signal tones.

## **Technical Data**

| Item Description         | Motor Siren MS-490               |
|--------------------------|----------------------------------|
| Voltage                  | DC12 V, DC 24V, AC 110V, AC 220V |
| Sound Pressure           | 105-115dB radius1 meter          |
| Material                 | Steel Shell                      |
| Sound Type               | Continuous Tone                  |
| Size (mm)                | 145(W)*104(L)*165(H)             |
| Protection Class         | IP44                             |
| Conventional<br>Colors   | Red, Grey                        |
| Insulation<br>Resistance | 100MΩ (at 500 VDC)               |

## **Dimension(mm)**