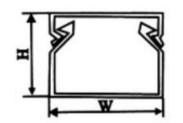

## **Main Technical Data**

| Matarial    | PVC                                          |  |
|-------------|----------------------------------------------|--|
| Material    | good insulation and heat-resiting up to 85°C |  |
| Structure   | Make up pf bottom and lid, with two          |  |
| Structure   | out-holes designed at the bottom             |  |
| Color       | Blue, Grey                                   |  |
| Ambient     | -40℃ to 75℃                                  |  |
| temperature |                                              |  |

## **Specification & Outline**

| 2M | 35X25 | L (mm) | H x W(mm) |
|----|-------|--------|-----------|
|    | 35X30 |        | 20x15     |
|    | 35X35 |        | 20X20     |
|    | 35X40 |        | 20X25     |
|    | 40X25 |        | 25X25     |
|    | 40X30 | 2M     | 30X15     |
|    | 40X35 | 2111   | 30X20     |
|    | 40X40 |        | 30X25     |
|    | 45X45 |        | 30X30     |
|    | 50X20 |        | 30X35     |
|    | 50X25 |        | 30X40     |
|    | 50X30 |        | 30X50     |