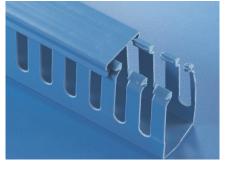

## **Trunking Slotted**

This product is mainly used for electrical equipment internal wiring(like distribution cabinets, distribution box and some other electric equipment inside), and used in electrical equipment for laying in the wire up mechanical protection and electrical protection. It is convenient for wiring and easy to find and exchange lines.

## **Main Technical Data**

| Matarial    | PVC                                          |  |
|-------------|----------------------------------------------|--|
| Material    | good insulation and heat-resiting up to 85°C |  |
| Structure   | Make up pf bottom and lid, with two          |  |
| Structure   | out-holes designed at the bottom             |  |
| Color       | Blue, Grey                                   |  |
| Ambient     | -40℃ to 75℃                                  |  |
| temperature |                                              |  |