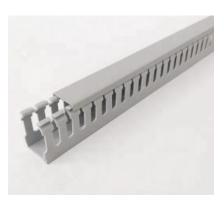

## **Trunking Slotted**

This product is mainly used for electrical equipment internal wiring(like distribution cabinets, distribution box and some other electric equipment inside), and used in electrical equipment for laying in the wire up mechanical protection and electrical protection. It is convenient for wiring and easy to find and exchange lines.